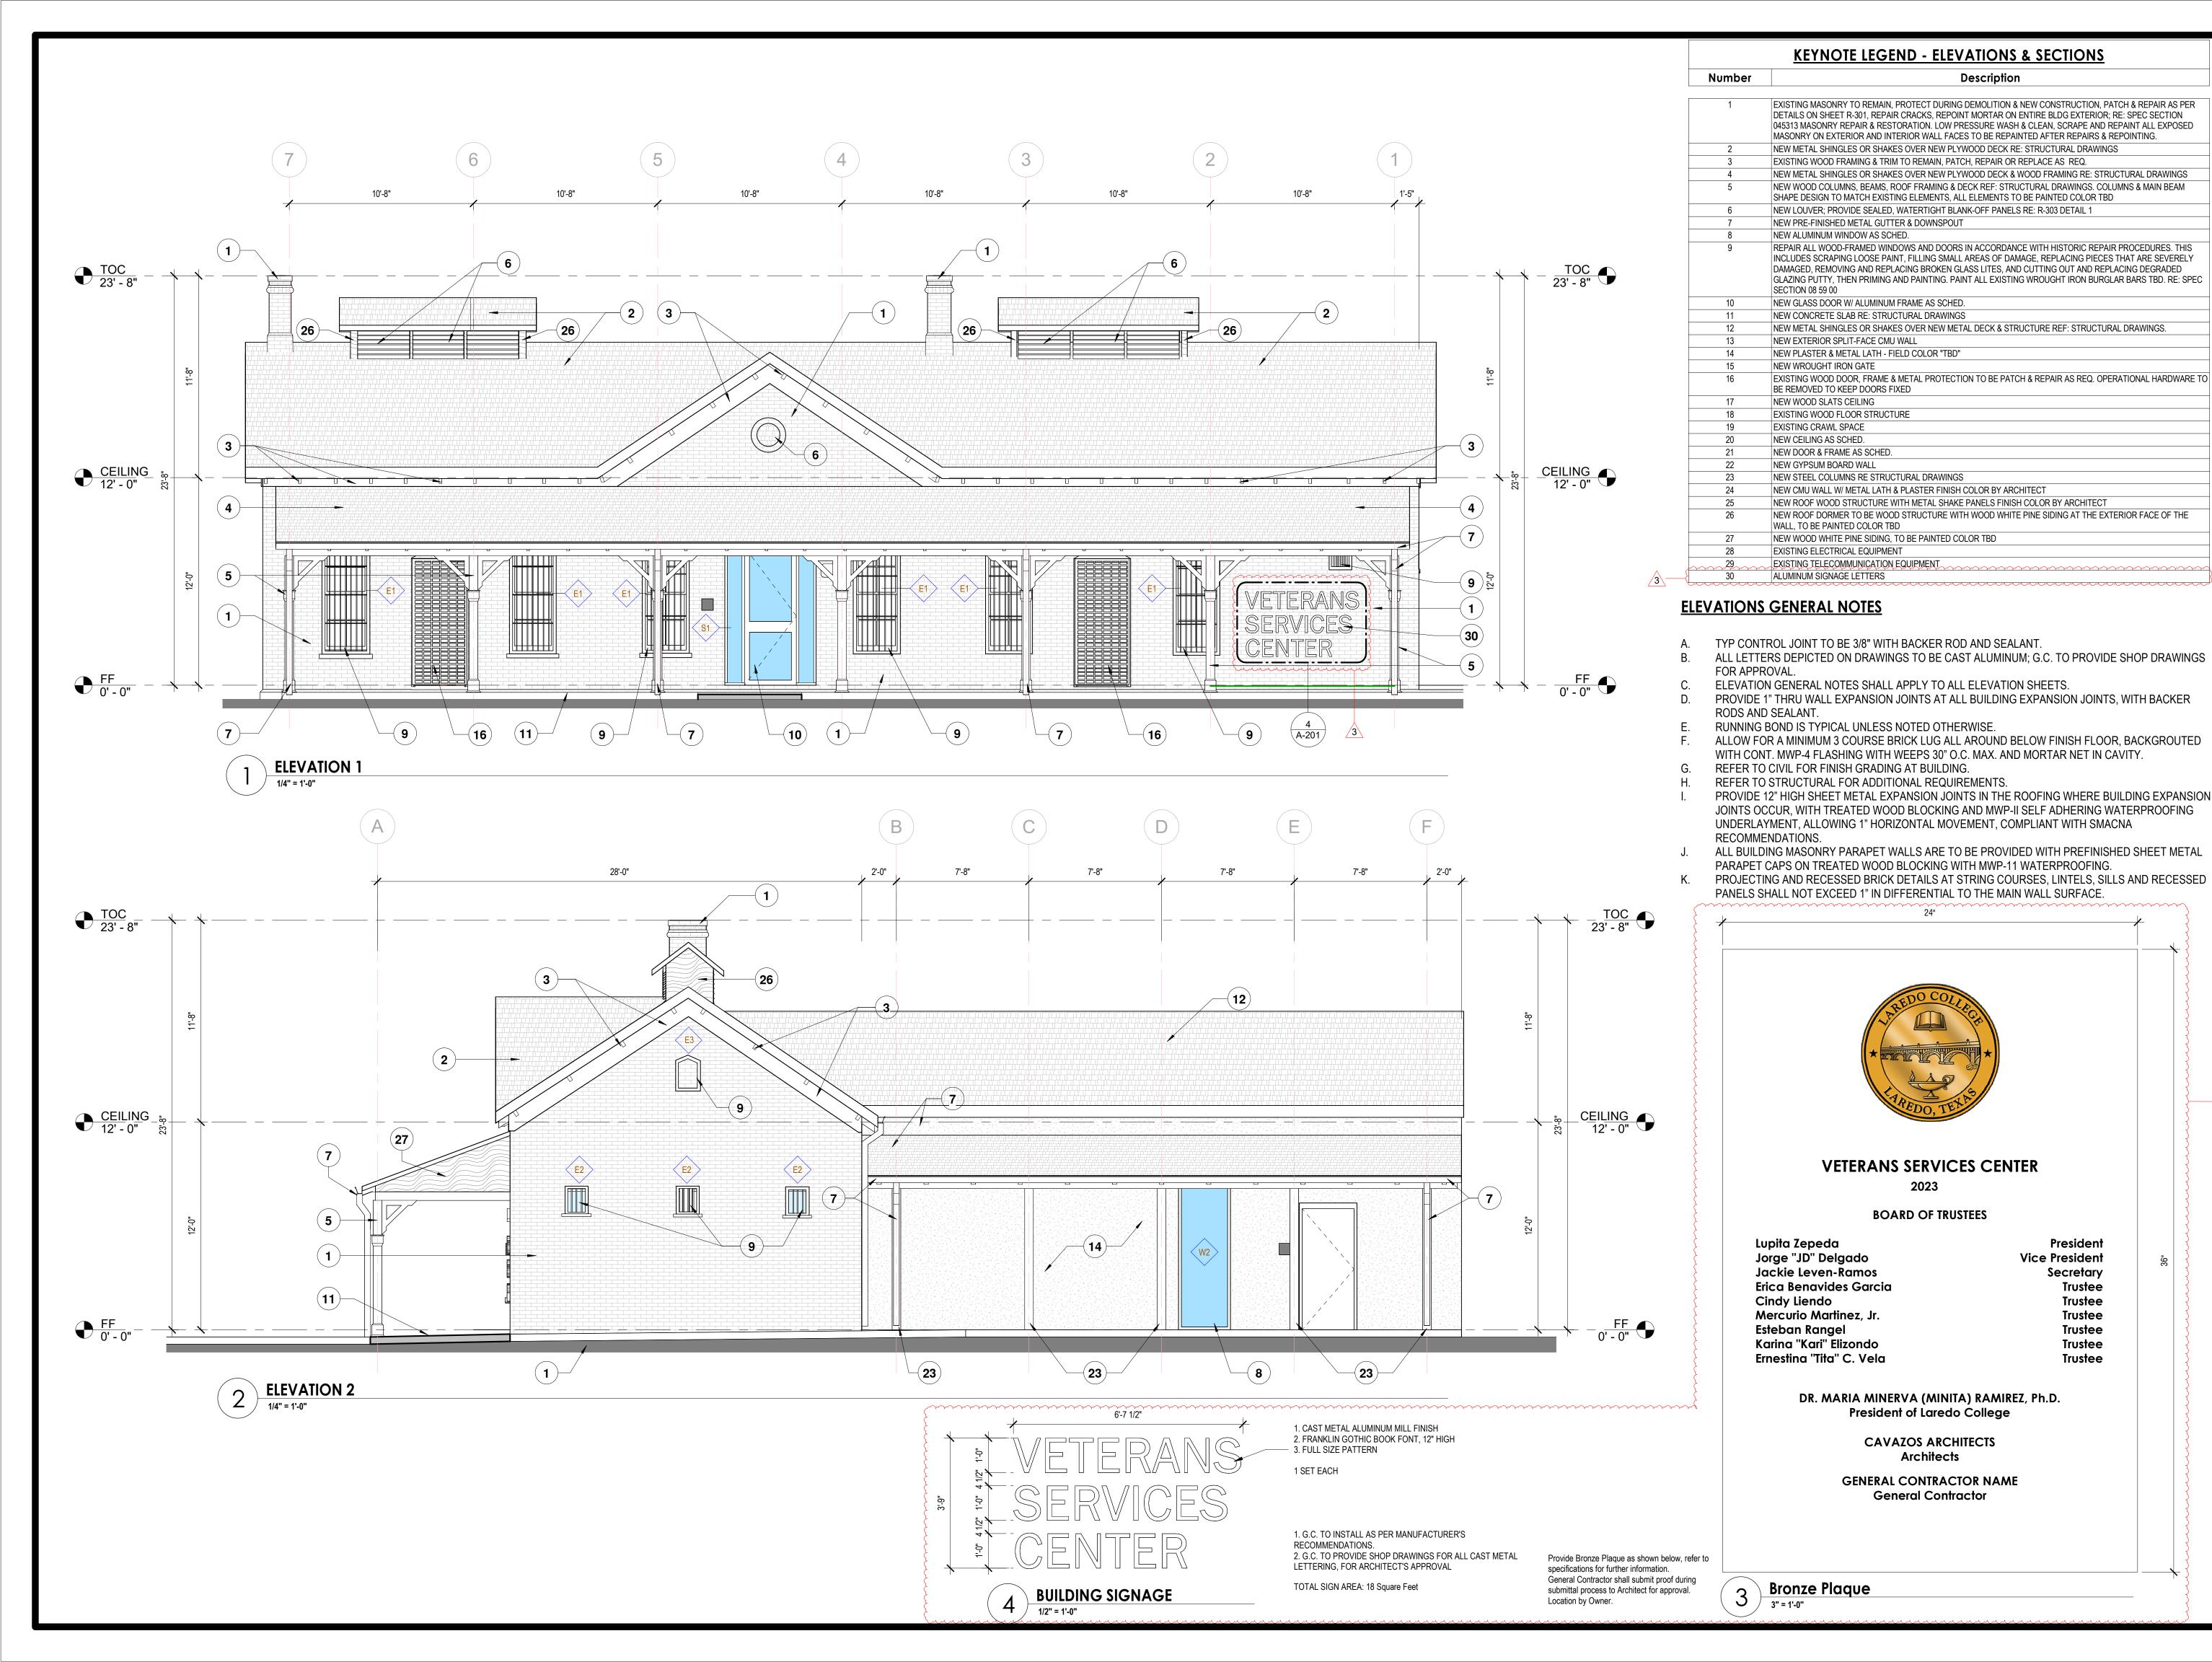

## **ITEM #1:** Revised Architectural Sheets

- Sheet A-201 Added building signage keynote, elevation detail, and specs.
  - Added building plaque elevation detail and specs

Services Center

eterans

Laredo College Sheridan Rd, Laredo, TX

Description Date
Addendum#3 - Building Signage 12/11/2024

KEY PLAN

BUILDING ELEVATIONS

Drawn by:
Checked by:
Project number:
Project Issue Date:

Scale:

10/25/24 **A-201** 

GJC JR

23-15